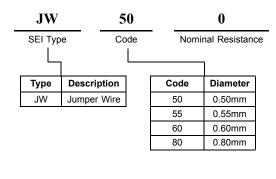

| Electrical & Mechanical Specifications |                              |                     |                    |  |
|----------------------------------------|------------------------------|---------------------|--------------------|--|
| Туре                                   | Diameter (inches, mm)        | Gauge<br>References | Maximum<br>Current |  |
| JW 50 R                                | 0.020 ± 0.001<br>0.50 ± 0.02 | 24                  | 3 Amp              |  |
| JW 55 R                                | 0.022 ± 0.001<br>0.55 ± 0.03 | 23                  | 3 Amp              |  |
| JW 60 R                                | 0.024 ± 0.001<br>0.60 ± 0.03 | 22                  | 3 Amp              |  |
| JW 80 R                                | 0.031 ± 0.001<br>0.80 ± 0.05 | 20                  | 4 Amp              |  |