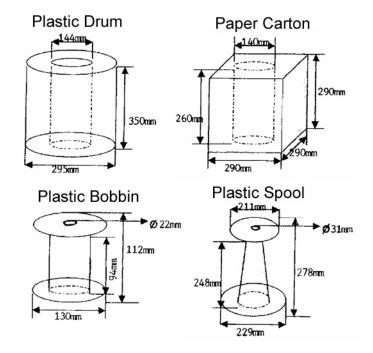

## **How to Order**

| R |                |        |  |  |
|---|----------------|--------|--|--|
|   | Packaging Type |        |  |  |
|   |                |        |  |  |
|   | Code           | Type   |  |  |
|   | R              | Reel   |  |  |
|   |                | Reei   |  |  |
|   | T              | Ammo   |  |  |
|   | S              | Spool  |  |  |
|   | В              | Bobbin |  |  |
|   | D              | Drum   |  |  |
|   | С              | Carton |  |  |